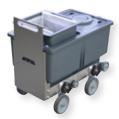

# SETTLING TANK

» 2-chamber-compartment, 45 ltr.

for System lab cabinet (insertion mechanism)

## refering height of System cabinet

H 800 mm Order No.: A5810261 H 900 mm Order No.: A5810237 » inlet sieve and filter bag

mobile

Order No.: A5800496