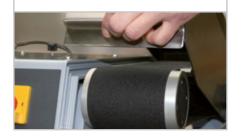

#### **EASY BELT EXCHANGE**

Both shroud covers are made of stainless steel and are simply opened backwards. This allows free access to the individual belts.

Rotate the front tension wheel to loosen the belt which can then be removed from the side.

Similarly, by rotating the adjustment wheel, the new belt can be centred onto the middle of the working surface.