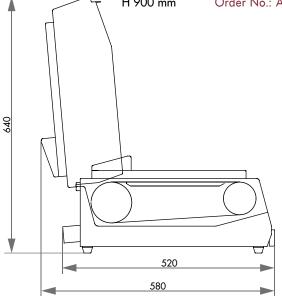

## refering height of System cabinet

H 800 mm Order No.: A5810261 H 900 mm Order No.: A5810237 » inlet sieve and filter bag

mobile

Order No.: A5800496

| WxHxD ~ | 630 x 250 x 520 mm |
|---------|--------------------|
| Weight  | 55 kg              |