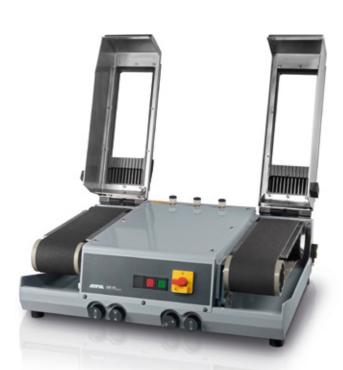

# JADE 700

The JADE 700 is a stable wet double-belt grinder for deburring and pre-grinding of samples or other materials.

It is possible to use belts with 2 different grain sizes simultaneously.

Belt grinder JADE 700