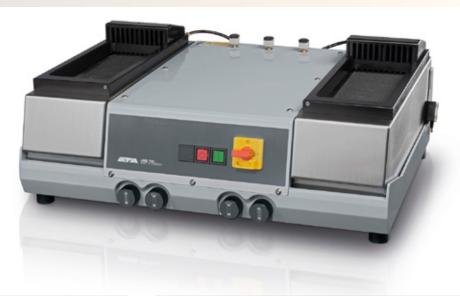

# JADE 700

The JADE 700 is a stable wet double-belt grinder for deburring and pre-grinding of samples or other materials.

It is possible to use belts with 2 different grain sizes simultaneously.

Belt grinder JADE 700

## **EQUIPMENT**