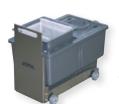

# SETTLING TANK

» 2-chamber-compartment, 45 ltr.

for System lab cabinet (insertion mechanism)

## refering height of System cabinet

H 800 mm Order No.: A5810261 H 900 mm Order No.: A5810237 » inlet sieve and filter bag

mobile

Order No.: A5800496