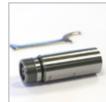

#### **REDUCTION GEAR**

Order No.: 92004479 » increasing of torque 4x

» speed reduced to  $\frac{1}{4}$ 

Order No.: 92004480

» increasing of torque 15x

» speed reduced to 1/15