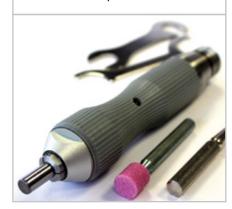

#### MICRO MOTOR

**ENK-250 T** 

Order No.: 95005506

1,000 - 25,000 Speed

01

**ENK-410 S** 

Order No.: 95004842

1,000 - 40,000 Speed

#### **REDUCTION GEAR**

Order No.: 92004479 » increasing of torque 4x

» speed reduced to  $\frac{1}{4}$ 

Order No.: 92004480

» increasing of torque 15x

» speed reduced to 1/15