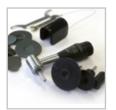

## ANGLE PARTS

 $\emptyset$  3 mm Fixing system 0.042 kg Weight

45°

Order No.: 92004481

90°

Order No.: 92004482

Order No.: 92004483

» for coarse pre-grinding

» rubber coating for ideal grip

| Fixing system | Ø 6 mm  |
|---------------|---------|
| Weight        | 0.15 ka |

**PEDAL SWITCH** 

Order No.: 92004484

Order No.: 92004284

» for grinding papers and polishing cloths with Velcro fastening