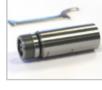

#### **REDUCTION GEAR**

Order No.: 92004479 » increasing of torque 4x

» speed reduced to  $\frac{1}{4}$ 

Order No.: 92004480

» increasing of torque 15x

» speed reduced to 1/15