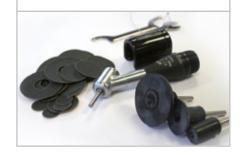

## ANGLE PARTS

 $\emptyset$  3 mm Fixing system 0.042 kg Weight

45°

Order No.: 92004481

90°

Order No.: 92004482

Order No.: 92004483

» for coarse pre-grinding

» rubber coating for ideal grip

| Fixing system | Ø 6 mm  |
|---------------|---------|
| Weight        | 0.15 ka |

**PEDAL SWITCH** 

Order No.: 92004484

Order No.: 92004284

» for grinding papers and polishing cloths with Velcro fastening

Shaft Ø3 mm

3/60 GTH

Order No.: 92004297

» for grinding papers and polishing cloths with Velcro fastening

Shaft Ø6mm

3/30 GTK

Order No.: 92005551

» for grinding papers and polishing cloths with PSA