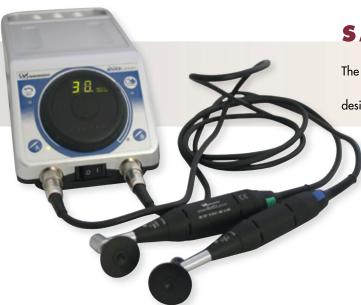

# SAPHIR 300

The SAPHIR 300 is a transportable grinder and polisher designed for manual operation.

## **ELECTRONIC CONTROL UNIT**

Order No.: 95004841 » connector for 2 micromotors

Power supply 230 V / 50 - 60 Hz WxHxD ~ 130 x 97 x 254 mm Weight 2.3 kg

#### MICRO MOTOR

**ENK-250 T** 

Order No.: 95005506

1,000 - 25,000 Speed

01

**ENK-410 S** 

Order No.: 95004842

1,000 - 40,000 Speed